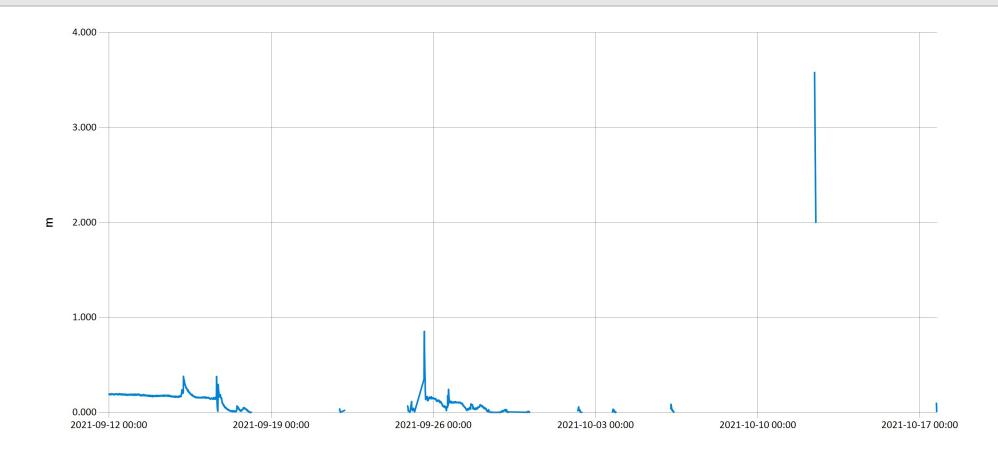

## Time Series Data Report

12-18/09/2021 Weekly Bulletin Bihongora Oct 25, 2021 | 1 of 1

Period Selected: 2021-09-12 00:00 - 2021-10-18 23:59 UTC Offset: +02:00