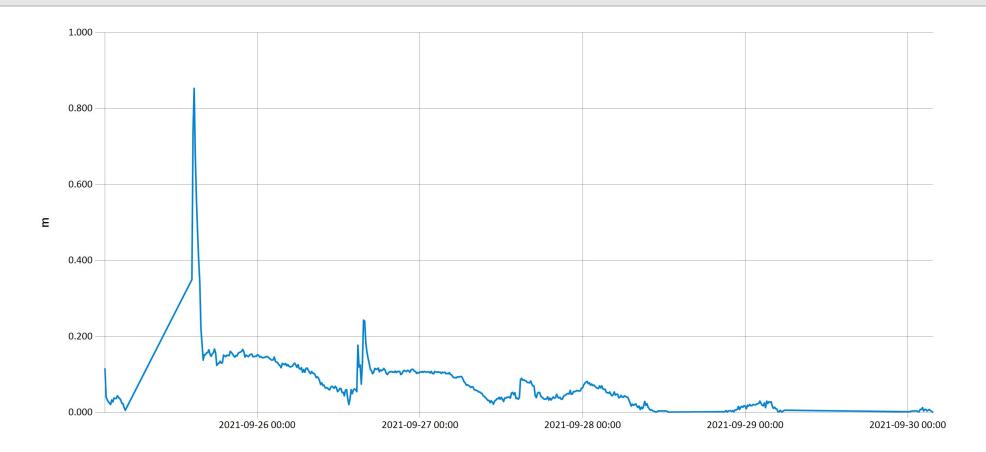

## Time Series Data Report

25/09-01/10-2021 Weekly Bulletin Bihongora Oct 25, 2021 | 1 of 1

Period Selected: 2021-09-25 00:00 - 2021-10-01 23:59 UTC Offset: +02:00

water level