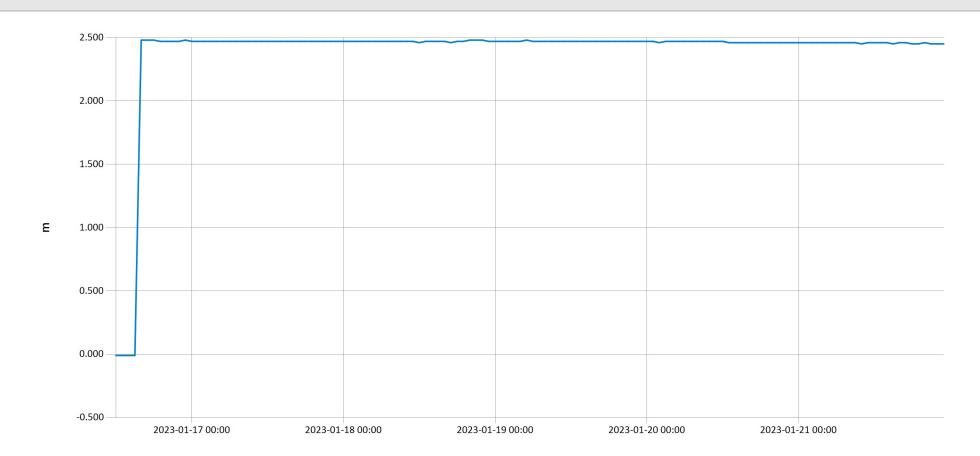

## Time Series Data Report

Weeckly bulletin-Nyirakigugu

Jan 31, 2023 | 1 of 1

Period Selected: 2023-01-15 00:00 - 2023-01-21 23:59 UTC Offset: +02:00

--- Water Level@SW24